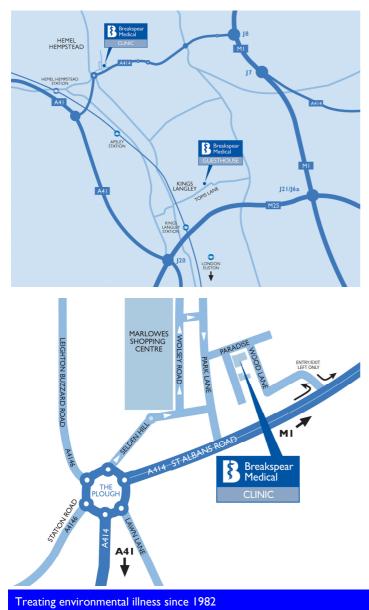

# Directions to Breakspear Medical

Note: If using SatNav, please use street name "Paradise", as Hertfordshire House is on the corner of Wood Lane and Paradise.

## M25 clockwise:

Exit M25 at junction 20, take A41 to Hemel Hempstead Exit and follow signs for Town Centre At large (Plough) roundabout, take exit A414 (M1) Take second left turning into Wood Lane

#### M25 anti-clockwise:

Exit M25 at junction 21 and take M1 Northbound Exit at junction 8, Hemel Hempstead. Follow dual carriageway towards Town Centre across 4 roundabouts At fifth roundabout (Plough) U-turn back up the dual carriageway Take the second left turning into Wood Lane

### MI:

Exit at junction 8, Hemel Hempstead Follow dual carriageway towards Town Centre across 4 roundabouts At fifth roundabout (Plough) U-turn back up the dual carriageway Take the second left turning into Wood Lane

#### Rail:

Hemel Hempstead is on the Euston-Northampton Line Approximately 25 minutes from London Euston. A taxi rank is present at the station.