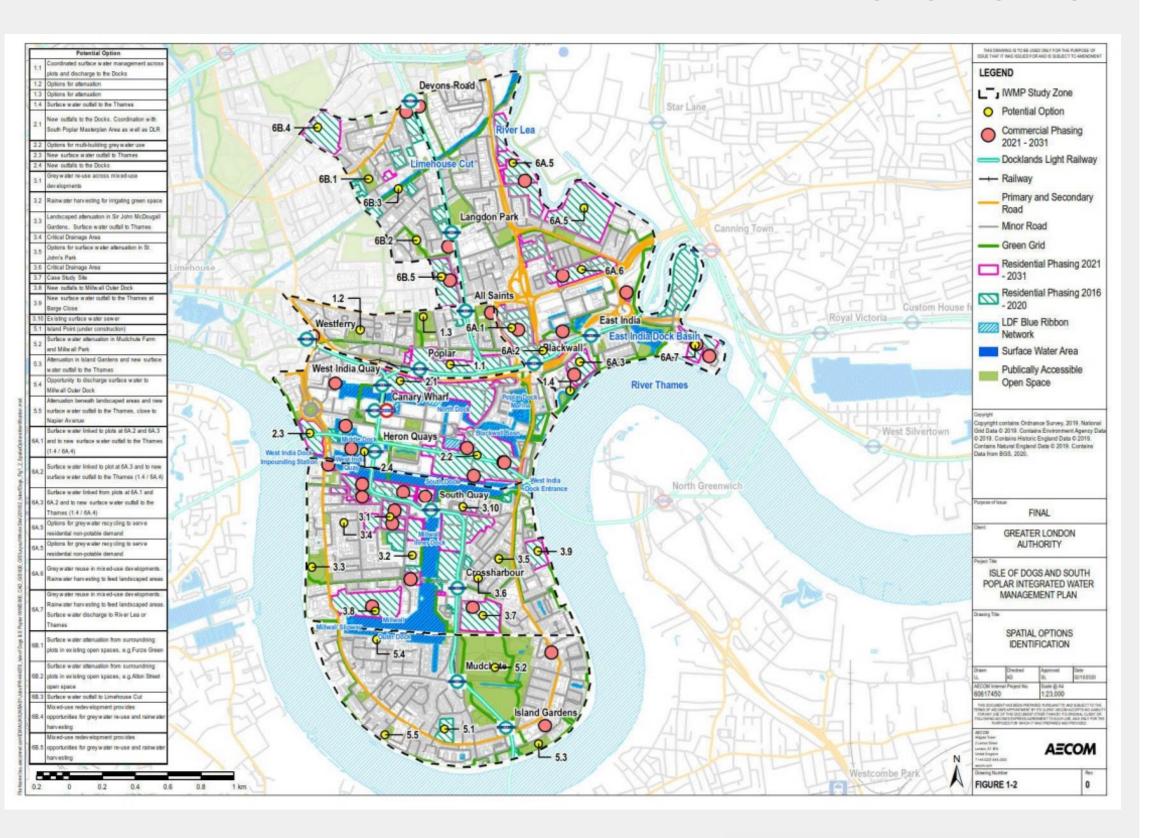

# Integrated Water Management Strategies

Tower Hamlets - Isle of Dogs

Avoiding retrofit and development delay

Reducing demand, incorporating SuDS