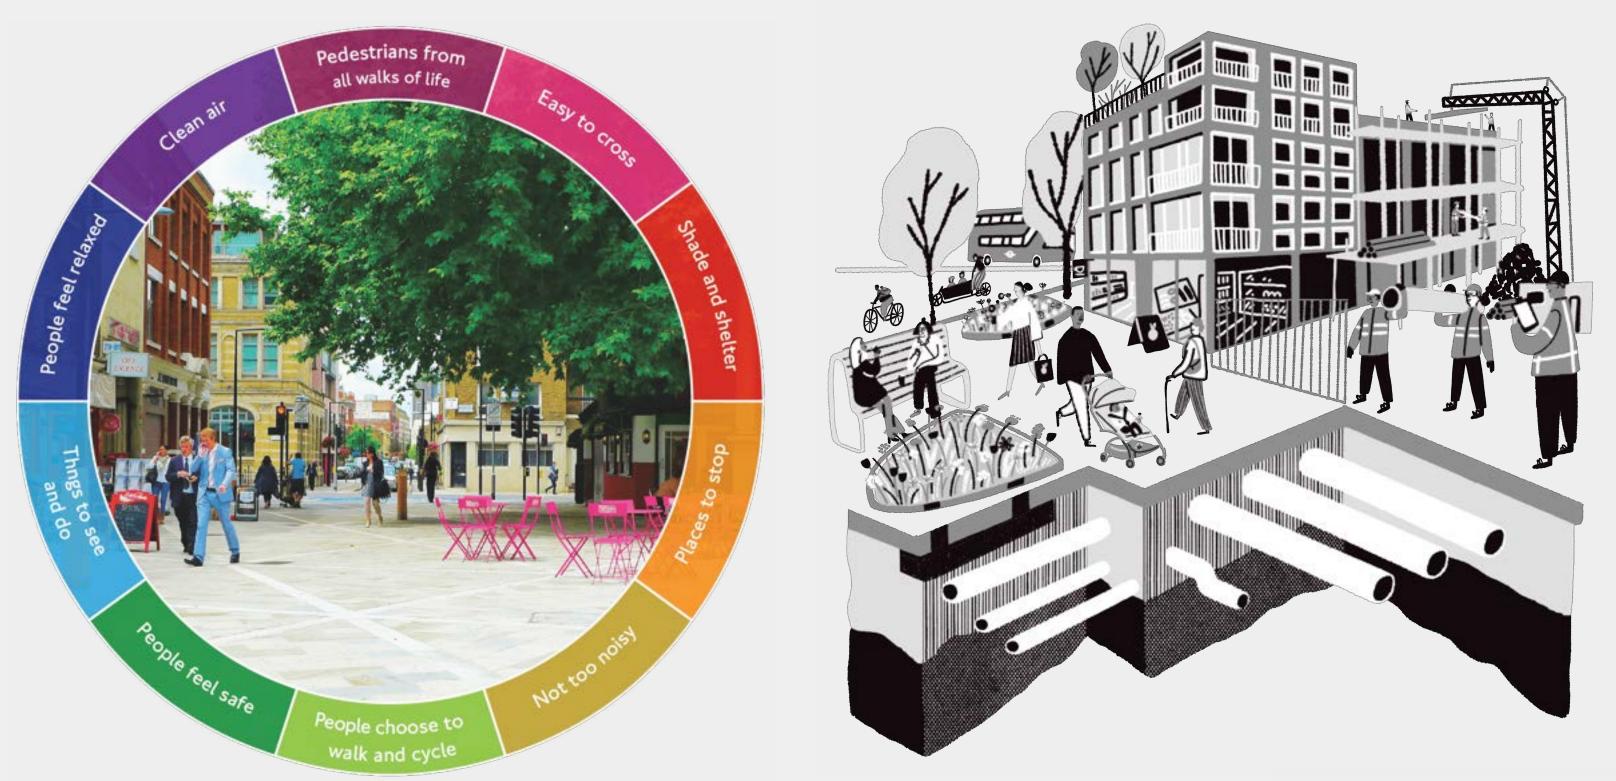

### Healthy Streets through Streetworks

# Healthy Streets Micro Improvements

- PAINTED FEATURES: removed centre line, 'mural' crossings, painted cycle markings.
- **DECLUTTERING AND REPURPOSING**: redundant/obstructive street furniture removal, decluttering signage
- ACCESS AND SPACE: lowered kerbs, raised parking bays, widened footway, narrowed side road junctions
- GREY TO GREEN: e.g. reinstatement of marginal areas with grass verges, wildflowers (vs. tarmac or paving)
- DRAINAGE: optimised integration with existing SuDS, e.g. changing camber of the road.
- HEALTHY WORKSITES: maintain walking/cycling routes, signage and posters re. accessibility, feedback boards
  - **CONSISTENCY**: ensure reinstatement is as good as what was there previously