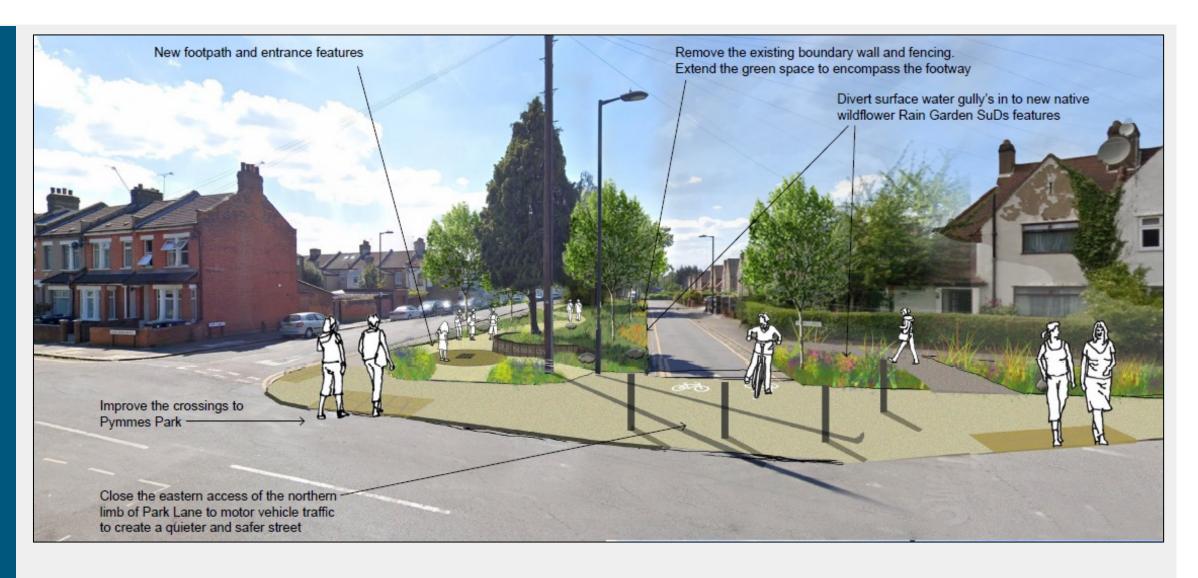

## Sustainable Drainage and Streetworks

Enfield – On site currently

Gas mains replacement + borough SuDS reinstatement

Benefits to all involved – including communities