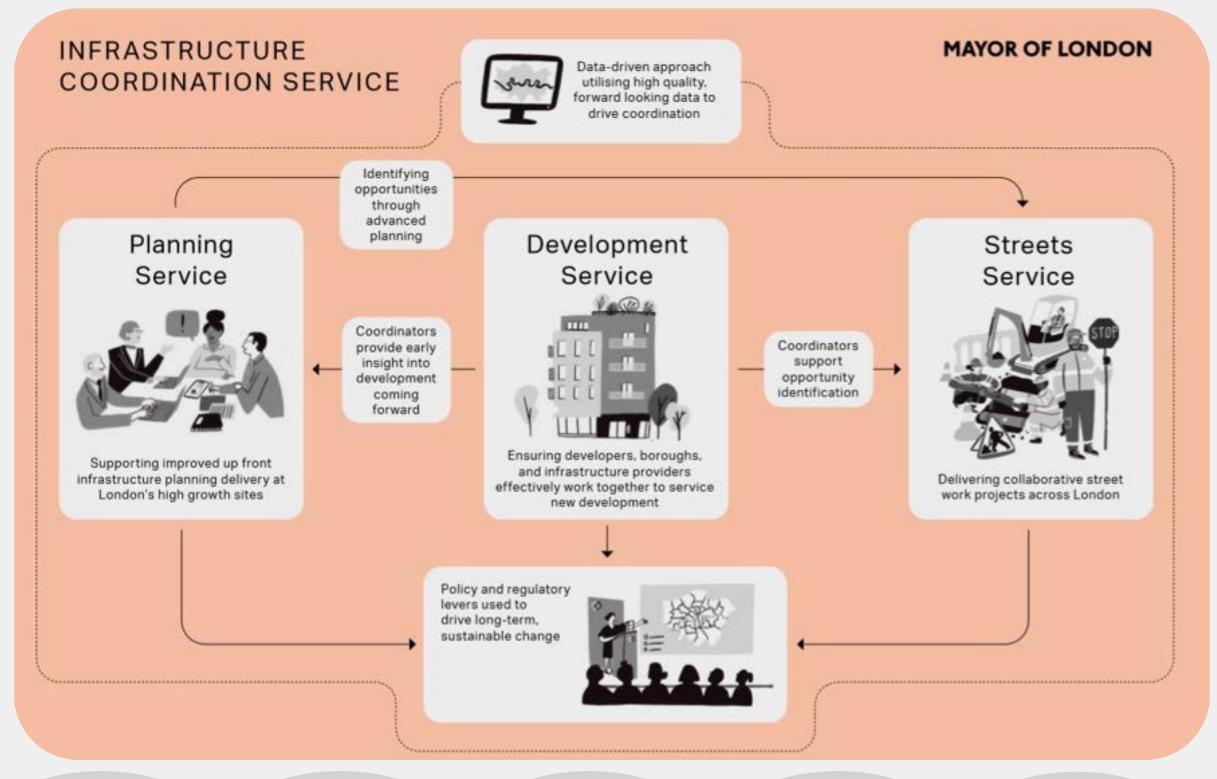

#### **CENTRAL PRINCIPLES ACROSS PROJECTS**

- CONVENING partners via the Mayor
- ACHIEVING BENEFITS for Londoners and stakeholders
- DATA DRIVEN, with information sourced directly from data owners
- UNBLOCKING BARRIERS otherwise seen as 'too difficult'
- SENIOR BUY IN driving results
- EMBEDDING CHANGE through processes and tools to change BAU