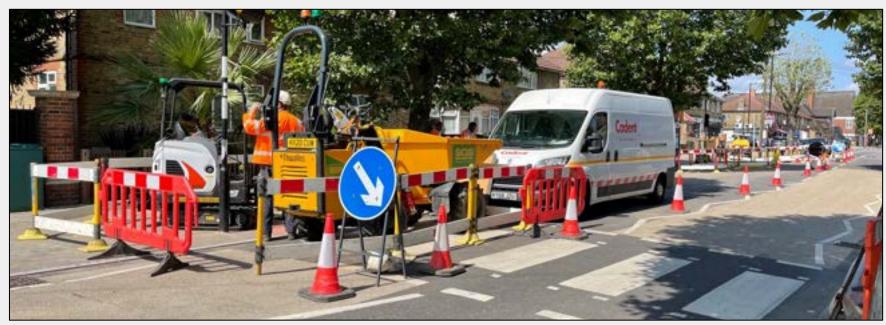

## Sustainable Drainage and Streetworks

Enfield – On site currently

Gas mains replacement + borough SuDS reinstatement

Benefits to all involved – including communities