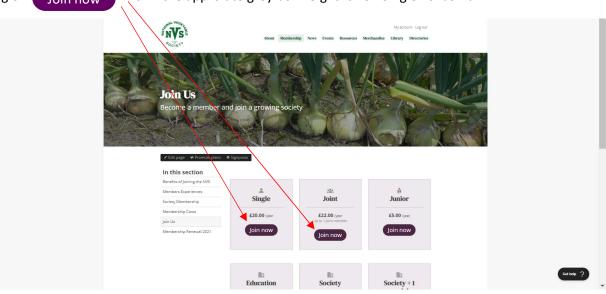

This will take you to the "Join Us" page and you then select the membership you want to take out by clicking on Join now within the approiate grey box. e.g. click on Single or Joint

By having selected a membership type, the form will appear as shown below; Type in your details and click on the button for paying by card