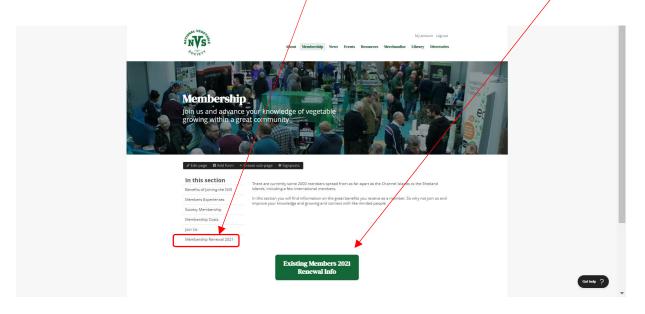

## How to renew your membership on line via the NVS web site

Firstly, click on the "membership" button

The membership Screen will appear as shown below;

Please click on either "Membership Renewal 2021" from the menu or the big green button (Both take you to the same screen)