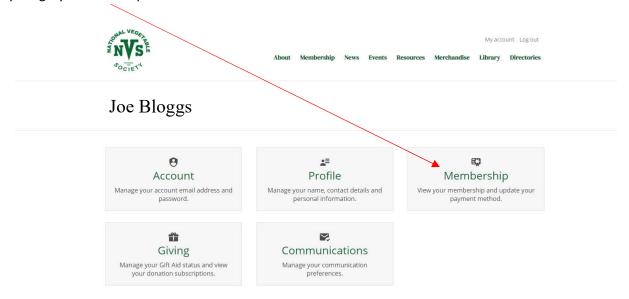

Please note that you can also check your membership via your user account by logging in, clicking on your grey membership box

A new screen will then appear showing you your membership subscription details. Below are a couple of examples;