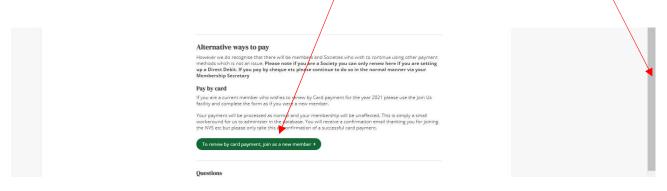

Should you not wish to pay by Direct debit, the NVS provides an option to pay by card. To do this, click on the button that says

To set up a card payment, join as a new member

You will find this button by scrolling further down the page using the bar at the right hand side