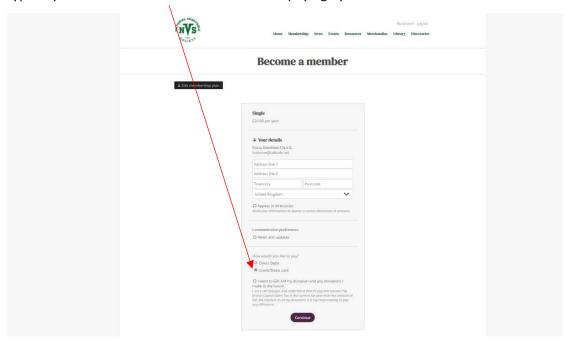

This will take you to the "Join Us" page and you then select the membership you want to take out by clicking on Join now within the approiate grey box. e.g. click on Single or Joint

By having selected a membership type, the form will appear as shown below; Type in your details and click on the button for paying by card

Click on Continue and follow the instructions until complete

Upon completion, you will receive a confirmation email thanking you for joining the NVS. Please don't worry that it reads like you are a new member, we have a small bit of work to do in the background to then replace your old manual payement membership with your card payment.