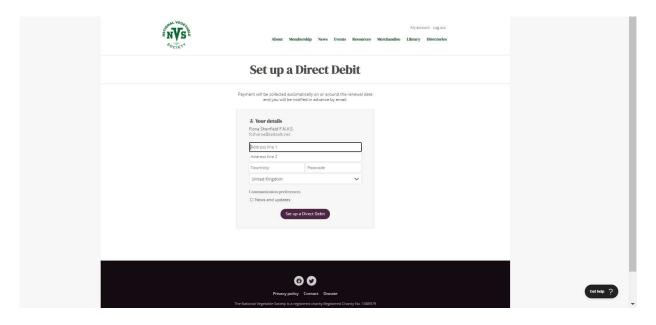

( for society's or Educational establishments)

Please note, Direct Debit is the NVS's prefered method of payment .

If you click on the approriate Direct Debit button for you, a new screen will pop up and you follow the instructions by filling in the on line form. (see exampe below)