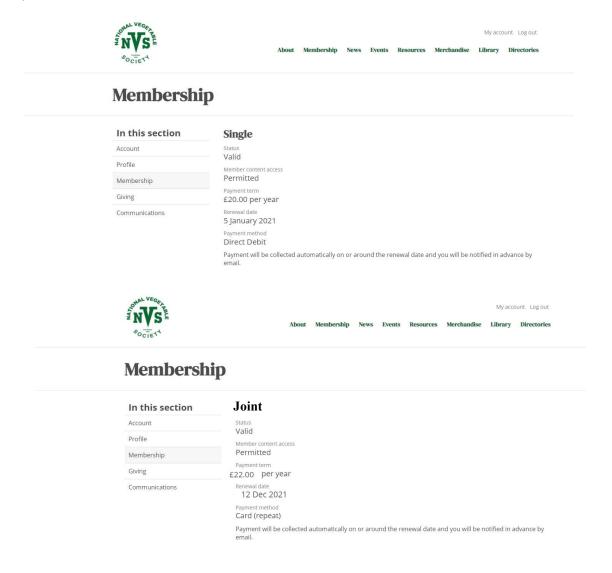

Please note that you can also check your membership via your user account by logging in, clicking on your grey membership box

A new screen will then appear showing you your membership subscription details. Below are a couple of examples;