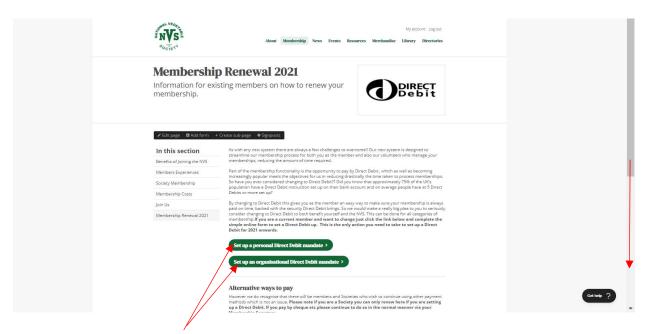

The following screen will appear and will provide you with choices;

Set up a personal Direct Debit mandate (for either a single membership or Joint Membership)

Set up an organisational Direct Debit mandate

( for society's or Educational establishments)

Please note, Direct Debit is the NVS's prefered method of payment .

If you click on the approriate Direct Debit button for you, a new screen will pop up and you follow the instructions by filling in the on line form. (see exampe below)